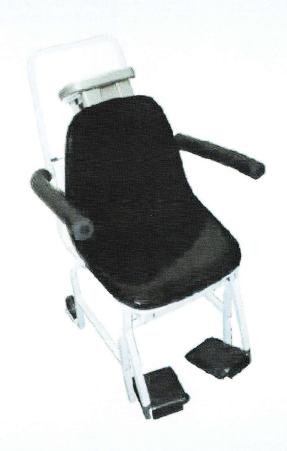

## MCW Wheelchair Weigher "The Affordable Choice"

The MCW 250L is a self-contained unit which allows patients to be weighed whilst seated.

- Large, clear LCD display
- Sealed keypad
- Hold function
- Push-button tare

- Internal rechargeable battery
- Swivel foot rests with fixed armrests
- Fully portable